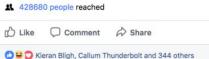

#### what do these numbers translate into?

f incredibly high open and click through rates

our average open %: 70% our average click %: 50%

Sent to ▷ 3489 people Delivered to 3489 100.0% Opened by ③ 3489 100.0% Clicked by 3150 90.3%