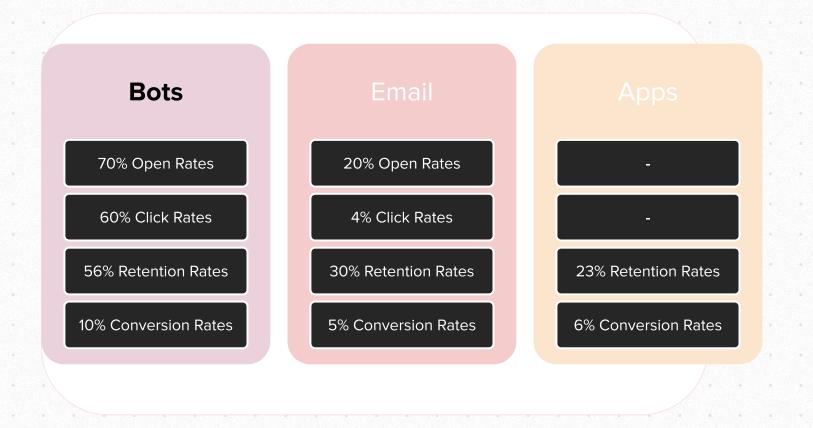

#### what do these numbers translate into?

f incredibly high open and click through rates

our average open %: 70% our average click %: 50%

Sent to ▷ 3489 people Delivered to 3489 100.0% Opened by ③ 3489 100.0% Clicked by 3150 90.3%